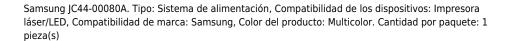

## Samsung JC44-00080A pieza de repuesto de equipo de impresión Sistema de alimentación 1 pieza(s)

Marca : Samsung Código del producto: JC44-00080A

Nombre del producto: JC44-00080A

| Características                             |                                                | Características                                 |                       |
|---------------------------------------------|------------------------------------------------|-------------------------------------------------|-----------------------|
| Tipo * Compatibilidad de los dispositivos * | Sistema de alimentación<br>Impresora láser/LED | Compatibilidad de marca *<br>Color del producto | Samsung<br>Multicolor |
|                                             |                                                | Empaquetado de datos                            |                       |
|                                             |                                                | Cantidad por paquete *                          | 1 pieza(s)            |