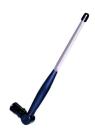

## ASUS WL-ANT151 antena para red Antena omnidireccional RP-SMA 5 dBi

Marca : ASUS Código del producto: WL-ANT151

Nombre del producto : WL-ANT151

| Desempeño                      |                        | Características       |                                                                  |
|--------------------------------|------------------------|-----------------------|------------------------------------------------------------------|
| Frecuencia de banda *          | 2.4 - 2.5 GHz          | Polarización          | Polarización vertical                                            |
| Impedancia                     | 50 Ohmio               | Manejo de energía     | 1 W                                                              |
| Ganancia de la antena (máx.) * | 5 dBi                  |                       | WL-300g, WL-500, WL-530G,<br>WL-600G, WL-HDD 2.5, WL-520G,       |
| Características                |                        | Productos compatibles | WL-520GU, WL-700G, RT-N10, RT-                                   |
| Tipo de antena *               | Antena omnidireccional | · NII,                | N11, RT-N12, RT-N16, WL-130G,<br>WL-138G, PCI-G31, PCE-N13, DSL- |
| Tipo de conector de antena *   | RP-SMA                 |                       | , , , , , , , , , , , , , , , , , , , ,                          |
|                                |                        | Color del producto    | Negro, Plata                                                     |