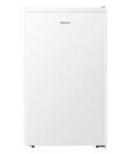

## Hisense RR33D6AWX1 refrigerador combinado Independiente 94 L Blanco

Marca : Hisense Código del producto: RR33D6AWX1

Nombre del producto: RR33D6AWX1

Frigobar 3.3 blanco 94 lts rr33d6awx1

Hisense RR33D6AWX1. Colocación de electrodomésticos: Independiente, Color del producto: Blanco.

Capacidad neta total: 94 L. Ancho: 500 mm, Profundidad: 430 mm, Altura: 870 mm

| Diseño                                                                        |                              | Desempeño              |        |
|-------------------------------------------------------------------------------|------------------------------|------------------------|--------|
| Colocación de electrodomésticos * Color del producto * Pantalla incorporada * | Independiente<br>Blanco<br>X | Capacidad neta total * | 94 L   |
|                                                                               |                              | Peso y dimensiones     |        |
|                                                                               |                              | Ancho                  | 500 mm |
|                                                                               |                              | Profundidad            | 430 mm |
|                                                                               |                              | Altura                 | 870 mm |
|                                                                               |                              | Peso                   | 20 kg  |