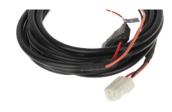

## Dahua Technology MC-PF3-B3-4 accesorio para cámara de seguridad Caja de conexión

Marca : Dahua Technology Código del producto: MC-PF3-B3-4

Nombre del producto: MC-PF3-B3-4

| Características                                     |                                    | Control de energía                        |              |  |
|-----------------------------------------------------|------------------------------------|-------------------------------------------|--------------|--|
| Tipo * Compatibilidad de marca Color del producto * | Caja de conexión<br>Dahua<br>Negro | Voltaje de entrada<br>Corriente de salida | 12 V<br>20 A |  |
|                                                     |                                    | Peso y dimensiones                        |              |  |
|                                                     |                                    | Longitud de cable                         | 4 m          |  |
|                                                     |                                    | Peso                                      | 350 g        |  |