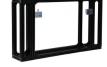

## Dahua Technology LS460UC-E/U-Y soporte de pantalla de pared para proyección

Marca : Dahua Technology Código del producto: LS460UC-E/U-Y

Nombre del producto: LS460UC-E/U-Y

Profundidad: 190 mm, Altura: 576.6 mm

| )                                          | Tipo de montaje *  | Pared                                         |
|--------------------------------------------|--------------------|-----------------------------------------------|
|                                            | Peso y dimensiones |                                               |
| ıminio                                     | Ancho              | 1022 mm                                       |
|                                            | Profundidad        | 190 mm                                        |
| Tamaño máximo de pantalla * 116.8 cm (46") | Altura             | 576.6 mm                                      |
|                                            | Peso               | 11 kg                                         |
| C                                          | gro<br>minio       | Peso y dimensiones  Ancho Profundidad  Altura |