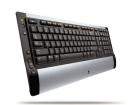

## Logitech Cordless Desktop® S 510 teclado Ratón incluido RF inalámbrico

Marca : Logitech Código del producto: 967557-0403

Nombre del producto: Cordless Desktop® S 510

| Teclado                                                    |                               | Ratón                                      |                                      |
|------------------------------------------------------------|-------------------------------|--------------------------------------------|--------------------------------------|
| Tecnología de conectividad *<br>Interfaz del dispositivo * | Inalámbrico<br>RF inalámbrico | Rueda de desplazamiento                    | 1                                    |
|                                                            |                               | Requisitos del sistema                     |                                      |
| Control de energía                                         |                               | Sistemas operativos Mac                    | ×                                    |
| Tipo de batería                                            | AA, AAA                       | soportados  Procesador mínimo              |                                      |
| Ratón                                                      |                               |                                            | Pentium                              |
| Ratón incluido *                                           | ✓                             | Otras características                      |                                      |
| Tecnología de detección de movimientos                     | Laser                         | Interno<br>Sistemas operativos compatibles | X<br>Windows 98, 2000, ME, XP, Vista |