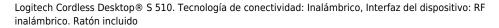

## Logitech Cordless Desktop® S 510 teclado Ratón incluido RF inalámbrico

Marca : Logitech Código del producto: 967557-0403

Nombre del producto: Cordless Desktop® S 510

| Teclado                                                    |                               | Ratón                                      |                                      |
|------------------------------------------------------------|-------------------------------|--------------------------------------------|--------------------------------------|
| Tecnología de conectividad *<br>Interfaz del dispositivo * | Inalámbrico<br>RF inalámbrico | Rueda de desplazamiento                    | 1                                    |
|                                                            |                               | Requisitos del sistema                     |                                      |
| Control de energía                                         |                               | Sistemas operativos Mac                    | ×                                    |
| Tipo de batería                                            | AA, AAA                       | soportados  Procesador mínimo              |                                      |
| Ratón                                                      |                               |                                            | Pentium                              |
| Ratón incluido *                                           | ✓                             | Otras características                      |                                      |
| Tecnología de detección de movimientos                     | Laser                         | Interno<br>Sistemas operativos compatibles | X<br>Windows 98, 2000, ME, XP, Vista |