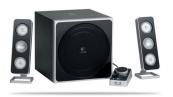

## Logitech Z-4 juego de altavoz 40 W 2.1 canales 17 W

Marca : Logitech Código del producto: 970175-0403

Nombre del producto: Z-4

Logitech Z-4. Canales de salida de audio: 2.1 canales, Potencia estimada RMS: 40 W, Salida de pico de potencia musical (PMPO): 80 W. Relación señal/ruido (SNR): 92 Db. Potencia RMS de altavoces satélite: 17 W. Potencia RMS de subwoofer: 23 W

| Desempeño                                 |             | Altavoces satélite                        |            |
|-------------------------------------------|-------------|-------------------------------------------|------------|
| Potencia estimada RMS *                   | 40 W        | Potencia RMS de altavoces satélite * 17 W |            |
| Salida de pico de potencia musical (PMPO) | 80 W        | Subwoofer                                 |            |
| Canales de salida de audio *              | 2.1 canales | Potencia RMS de subwoofer                 | 23 W       |
| Amplificador                              |             | Detalles técnicos                         |            |
| Relación señal/ruido (SNR)                | 92 Db       | Rango de frecuencia                       | 35 - 30 Hz |