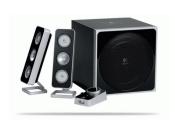

## Logitech Z-4 juego de altavoz 40 W 2.1 canales 17 W

Marca : Logitech Código del producto: 970175-0403

Nombre del producto: Z-4

Logitech Z-4. Canales de salida de audio: 2.1 canales, Potencia estimada RMS: 40 W, Salida de pico de potencia musical (PMPO): 80 W. Relación señal/ruido (SNR): 92 Db. Potencia RMS de altavoces satélite: 17 W. Potencia RMS de subwoofer: 23 W

| Desempeño                                 |             | Altavoces satélite                        |            |
|-------------------------------------------|-------------|-------------------------------------------|------------|
| Potencia estimada RMS *                   | 40 W        | Potencia RMS de altavoces satélite * 17 W |            |
| Salida de pico de potencia musical (PMPO) | 80 W        | Subwoofer                                 |            |
| Canales de salida de audio *              | 2.1 canales | Potencia RMS de subwoofer                 | 23 W       |
| Amplificador                              |             | Detalles técnicos                         |            |
| Relación señal/ruido (SNR)                | 92 Db       | Rango de frecuencia                       | 35 - 30 Hz |