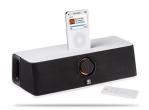

## **Logitech AudioStation Express 2.0 canales**

Marca : Logitech Código del producto: 970329-0403

Nombre del producto : AudioStation Express

Logitech AudioStation Express. Canales de salida de audio: 2.0 canales. Tipo de batería: AA. Tipo: Portable speakers, Puertos de entrada y salida (E/S): 3.5 mm aux in Video out

| Audio                         |             | Control de energía                        |                                              |
|-------------------------------|-------------|-------------------------------------------|----------------------------------------------|
| Canales de salida de audio *  | 2.0 canales | Tipo de batería                           | AA                                           |
| Control de energía            |             | Otras características                     |                                              |
| Numero de baterías soportadas | 6           | Puertos de entrada y salida (E/S)<br>Tipo | 3.5 mm aux in Video out<br>Portable speakers |