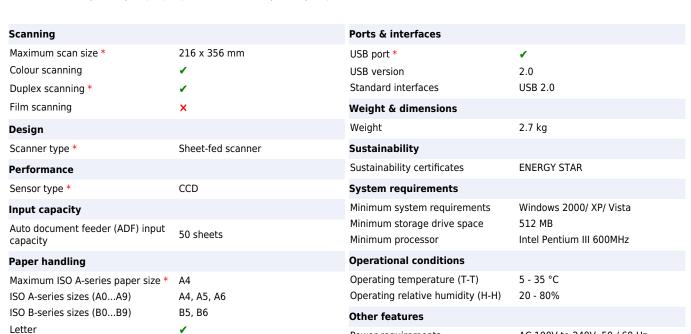

Legal

- A4 Duplex Compact Color Scanner.
- Color Scanning Speed: 18ppm(150dpi).
- Monochrome Scanning Speed: 18ppm(300dpi).
- Excellent Image quality.

Fujitsu ScanSnap S510. Maximum scan size: 216 x 356 mm. Scanner type: Sheet-fed scanner. Sensor type: CCD. Auto document feeder (ADF) input capacity: 50 sheets. Maximum ISO A-series paper size: A4, ISO A-series sizes (A0...A9): A4, A5, A6, ISO B-series sizes (B0...B9): B5, B6