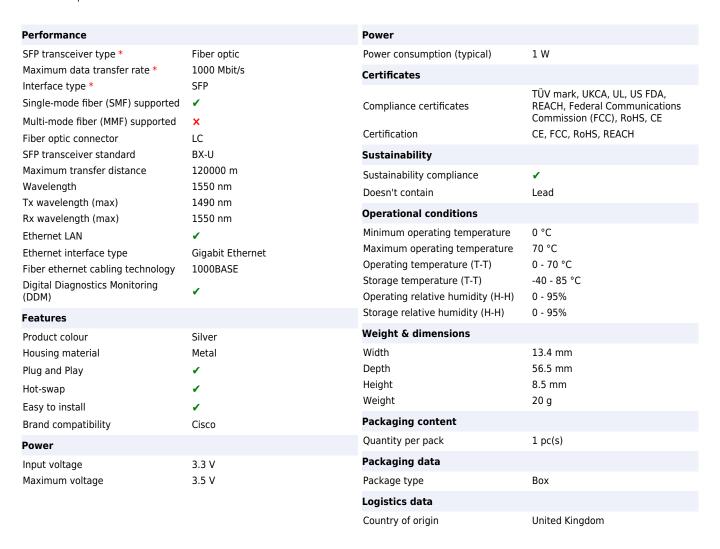

## ATGBICS GLC-BX-U120 Cisco Compatible Transceiver SFP 1000Base-BX-U (Tx1490nm/Rx1550nm SMF 20km LC DOM)

Brand: ATGBICS Product code: GLC-BX-U120-C

**Product name :** GLC-BX-U120 Cisco Compatible Transceiver SFP 1000Base-BX-U (Tx1490nm/Rx1550nm SMF

20km LC DOM)

GLC-BX-U120 Cisco Compatible Transceiver SFP 1000Base-BX-U (Tx1490nm/Rx1550nm SMF 20km LC DOM)

ATGBICS GLC-BX-U120 Cisco Compatible Transceiver SFP 1000Base-BX-U (Tx1490nm/Rx1550nm SMF 20km LC DOM):

ATGBICS Cisco compatible GLC-BX-U120 SFP 1000Base-BX form factor network transceiver supports a distance of up to 120km over single-mode fibre (SMF) using a wavelength of 1490/1550nm via an LC Simplex connector. This product operates within a commercial temperature range. Digital optical monitoring (DOM) support is also present enabling real-time monitoring of the parameters of the fibre optic transceiver. Our product meets the specification of Cisco GLC-BX-U120 and we proudly offer a compatibility guarantee and limited lifetime warranty. Our rigorously tested products record a unique traceable serial number and are fully compliant with all MSA (Multi-Source Agreement) and IEEE standards & protocols.