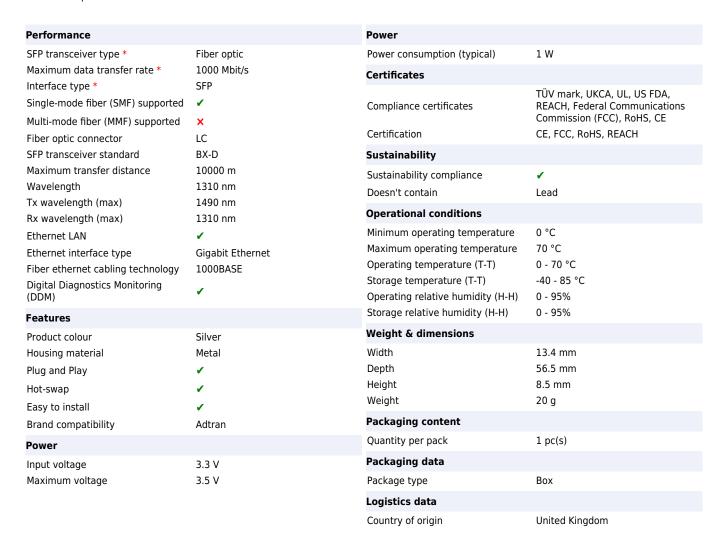

DOM)

ATGBICS 1442110G1 AdTran Compatible Transceiver SFP 1000Base-BX-D (Tx1490nm/Rx1310nm SMF 10km LC DOM):

ATGBICS AdTran compatible 1442110G1 SFP 1000Base-BX form factor network transceiver supports a distance of up to 10km over single-mode fibre (SMF) using a wavelength of 1490/1310nm via an LC Simplex connector. This product operates within a commercial temperature range. Digital optical monitoring (DOM) support is also present enabling real-time monitoring of the parameters of the fibre optic transceiver. Our product meets the specification of AdTran 1442110G1 and we proudly offer a compatibility guarantee and limited lifetime warranty. Our rigorously tested products record a unique traceable serial number and are fully compliant with all MSA (Multi-Source Agreement) and IEEE standards & protocols.