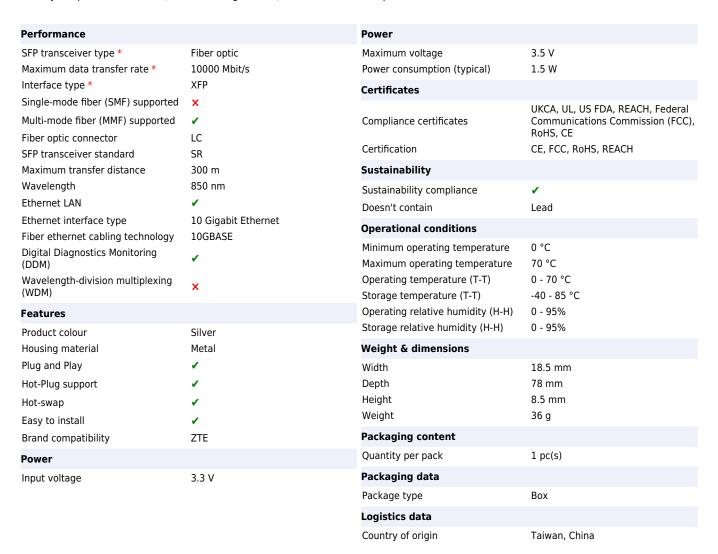

ATGBICS XFP-10GE-M ZTE Compatible Transceiver XFP 10GBase (850nm MMF 300m LC DOM):

ATGBICS ZTE compatible XFP-10GE-M XFP 10GBase form factor network transceiver supports a distance of up to 300m over multi-mode fibre (MMF) using a wavelength of 850nm via an LC Duplex connector. This product operates within a commercial temperature range. Digital optical monitoring (DOM) support is also present enabling real-time monitoring of the parameters of the fibre optic transceiver. Our product meets the specification of ZTE XFP-10GE-M and we proudly offer a compatibility guarantee and limited lifetime warranty. Our rigorously tested products record a unique traceable serial number and are fully compliant with all MSA (Multi-Source Agreement) and IEEE standards & protocols.