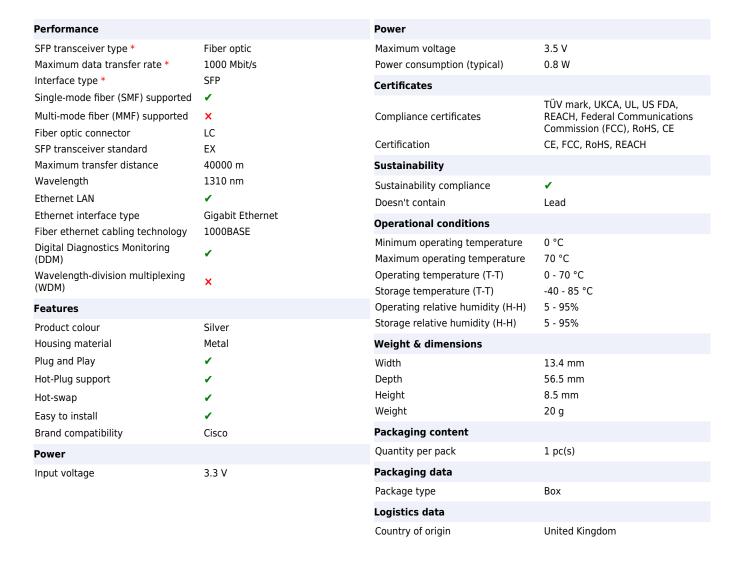

GLC-EX-SMD Cisco Compatible Transceiver SFP 1000Base-EX (1310nm SMF 40km LC DOM)

ATGBICS GLC-EX-SMD Cisco Compatible Transceiver SFP 1000Base-EX (1310nm SMF 40km LC DOM):

ATGBICS Cisco compatible GLC-EX-SMD SFP 1000Base-EX form factor network transceiver supports a distance of up to 40km over single-mode fibre (SMF) using a wavelength of 1310nm via an LC Duplex connector. This product operates within a commercial temperature range. Digital optical monitoring (DOM) support is also present enabling real-time monitoring of the parameters of the fibre optic transceiver. Our product meets the specification of Cisco GLC-EX-SMD and we proudly offer a compatibility guarantee and limited lifetime warranty. Our rigorously tested products record a unique traceable serial number and are fully compliant with all MSA (Multi-Source Agreement) and IEEE standards & protocols.