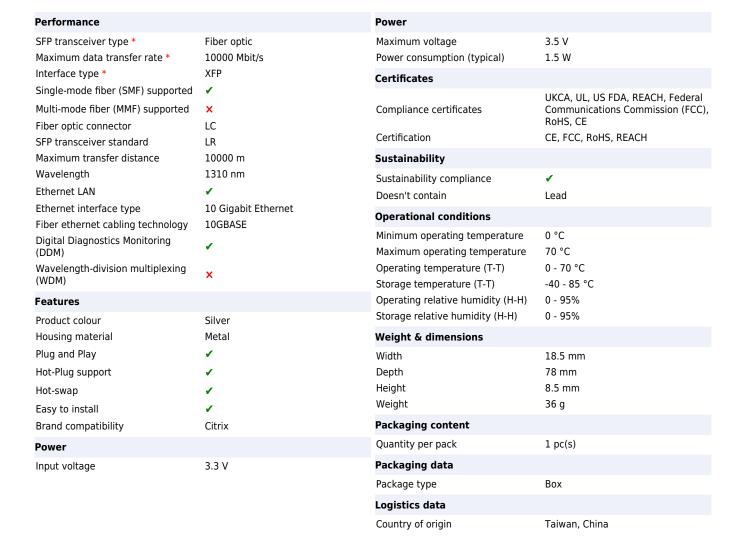

## ATGBICS EW3A0000714 Citrix Compatible Transceiver XFP 10GBase (1310nm SMF 10km LC DOM)

Product code: EW3A0000714-C

**Product name :** EW3A0000714 Citrix Compatible Transceiver XFP 10GBase (1310nm SMF 10km LC DOM)

EW3A0000714 Citrix Compatible Transceiver XFP 10GBase (1310nm SMF 10km LC DOM)

ATGBICS EW3A0000714 Citrix Compatible Transceiver XFP 10GBase (1310nm SMF 10km LC DOM):

ATGBICS Citrix compatible EW3A0000714 XFP 10GBase form factor network transceiver supports a distance of up to 10km over single-mode fibre (SMF) using a wavelength of 1310nm via an LC Duplex connector. This product operates within a commercial temperature range. Digital optical monitoring (DOM) support is also present enabling real-time monitoring of the parameters of the fibre optic transceiver. Our product meets the specification of Citrix EW3A0000714 and we proudly offer a compatibility guarantee and limited lifetime warranty. Our rigorously tested products record a unique traceable serial number and are fully compliant with all MSA (Multi-Source Agreement) and IEEE standards & protocols.