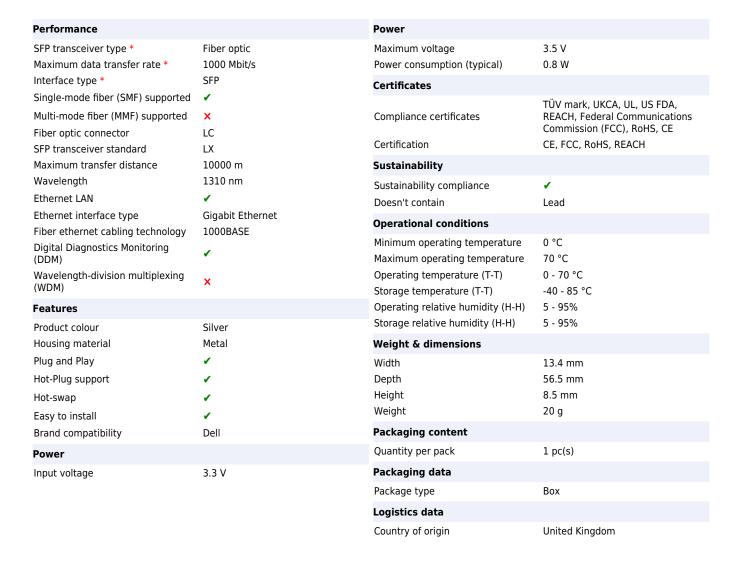

DELL 1000-LX Dell Compatible Transceiver SFP 1000Base-LX (1310nm SMF 10km LC DOM)

ATGBICS DELL 1000-LX Dell Compatible Transceiver SFP 1000Base-LX (1310nm SMF 10km LC DOM):

ATGBICS Dell compatible DELL 1000-LX SFP 1000Base-LX form factor network transceiver supports a distance of up to 10km over single-mode fibre (SMF) using a wavelength of 1310nm via an LC Duplex connector. This product operates within a commercial temperature range. Digital optical monitoring (DOM) support is also present enabling real-time monitoring of the parameters of the fibre optic transceiver. Our product meets the specification of Dell DELL 1000-LX and we proudly offer a compatibility guarantee and limited lifetime warranty. Our rigorously tested products record a unique traceable serial number and are fully compliant with all MSA (Multi-Source Agreement) and IEEE standards & protocols.