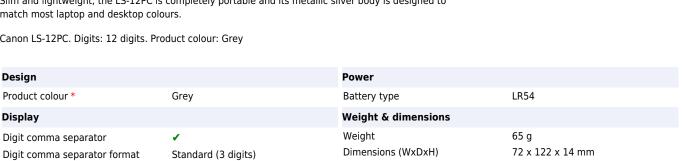

## Canon

Design

Display

Digits \*

Product colour \*

Slim and lightweight, the LS-12PC is completely portable and its metallic silver body is designed to match most laptop and desktop colours.

12 digits

Canon LS-12PC. Digits: 12 digits. Product colour: Grey