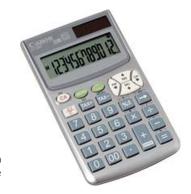

## Canon LS-12PC calculator Grey

**Brand:** Canon Product code: 8463A004

**Product name: LS-12PC** 

Calculator LS-12PC 12 digits PC connection result send function

Canon LS-12PC calculator Grey:

The LS-12PC connects directly to a desktop or laptop via USB cable. It can then be used as a keypad - a more efficient alternative to using the PC to do calculations, and to enter complicated formulae in some applications. The calculator has a 12 digit capacity, while a liquid crystal display behind an acrylic window offers high visibility readouts. There are separate tax calculation keys and separate 0 and 00  $\,$ 

Slim and lightweight, the LS-12PC is completely portable and its metallic silver body is designed to match most laptop and desktop colours.

12 digits

Canon LS-12PC. Digits: 12 digits. Product colour: Grey