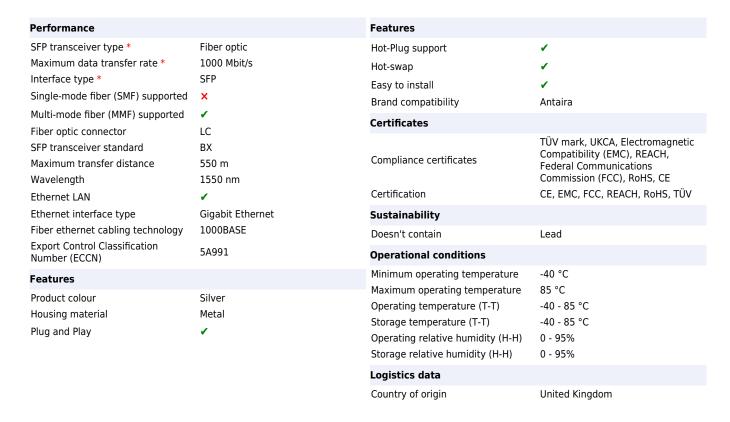

## ATGBICS SFP-WA-M-T Antaira compatible Transceiver SFP 1000Base-BX (Tx1310nm/Rx1550nmMMF 550m LC DOM IND)

Brand: ATGBICS Product code: SFP-WA-M-T-C

Product name: SFP-WA-M-T Antaira compatible
Transceiver SFP 1000Base-BX (Tx1310nm/Rx1550nmMMF
550m LC DOM IND)

SFP-WA-M-T Antaira compatible Transceiver SFP 1000Base-BX (Tx1310nm/Rx1550nmMMF 550m LC DOM IND)

ATGBICS SFP-WA-M-T Antaira compatible Transceiver SFP 1000Base-BX (Tx1310nm/Rx1550nmMMF 550m LC DOM IND):

ATGBICS Antaira® compatible SFP-WA-M-T SFP 1000Base-BX form factor network transceiver supports a distance of up to 550m over multi-mode fibre (MMF) using a wavelength of 1310nm/1550nm via an LC Simplex connector. This product operates within an industrial temperature range. Digital optical monitoring (DOM) support is also present enabling real-time monitoring of the parameters of the fibre optic transceiver. Our product meets the specification of Antaira® SFP-WA-M-T and we proudly offer a compatibility guarantee and limited lifetime warranty. Our rigorously tested products record a unique traceable serial number and are fully compliant with all MSA (Multi-Source Agreement) and IEEE standards & protocols.