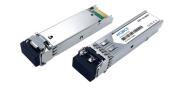

## ATGBICS SFP-WA-M-T Antaira compatible Transceiver SFP 1000Base-BX (Tx1310nm/Rx1550nmMMF 550m LC DOM IND)

Brand: ATGBICS Product code: SFP-WA-M-T-C

Product name: SFP-WA-M-T Antaira compatible
Transceiver SFP 1000Base-BX (Tx1310nm/Rx1550nmMMF
550m LC DOM IND)

SFP-WA-M-T Antaira compatible Transceiver SFP 1000Base-BX (Tx1310nm/Rx1550nmMMF 550m LC DOM IND)

ATGBICS SFP-WA-M-T Antaira compatible Transceiver SFP 1000Base-BX (Tx1310nm/Rx1550nmMMF 550m LC DOM IND):

ATGBICS Antaira® compatible SFP-WA-M-T SFP 1000Base-BX form factor network transceiver supports a distance of up to 550m over multi-mode fibre (MMF) using a wavelength of 1310nm/1550nm via an LC Simplex connector. This product operates within an industrial temperature range. Digital optical monitoring (DOM) support is also present enabling real-time monitoring of the parameters of the fibre optic transceiver. Our product meets the specification of Antaira® SFP-WA-M-T and we proudly offer a compatibility guarantee and limited lifetime warranty. Our rigorously tested products record a unique traceable serial number and are fully compliant with all MSA (Multi-Source Agreement) and IEEE standards & protocols.