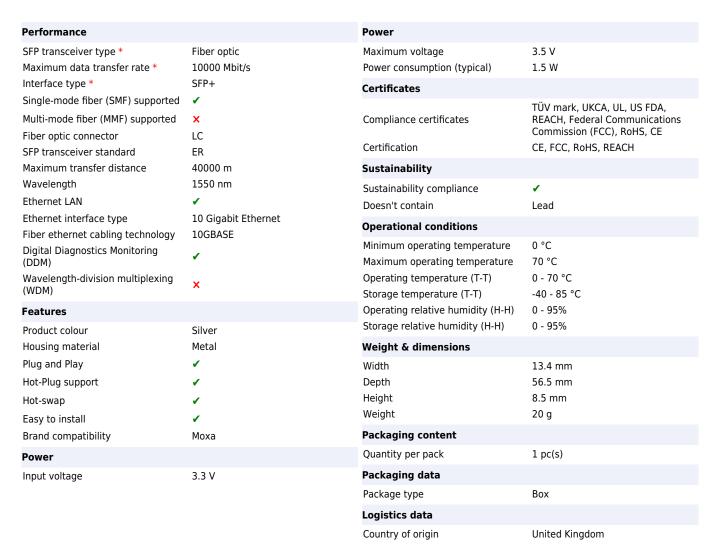

SFP-10GERLC Moxa Compatible Transceiver SFP+ 10GBase-ER (1550nm SMF 40km LC DOM)

ATGBICS SFP-10GERLC Moxa Compatible Transceiver SFP+ 10GBase-ER (1550nm SMF 40km LC DOM):

ATGBICS Moxa compatible SFP-10GERLC SFP+ 10GBase-ER form factor network transceiver supports a distance of up to 40km over single-mode fibre (SMF) using a wavelength of 1550nm via an LC Duplex connector. This product operates within a commercial temperature range. Digital optical monitoring (DOM) support is also present enabling real-time monitoring of the parameters of the fibre optic transceiver. Our product meets the specification of Moxa SFP-10GERLC and we proudly offer a compatibility guarantee and limited lifetime warranty. Our rigorously tested products record a unique traceable serial number and are fully compliant with all MSA (Multi-Source Agreement) and IEEE standards & protocols.