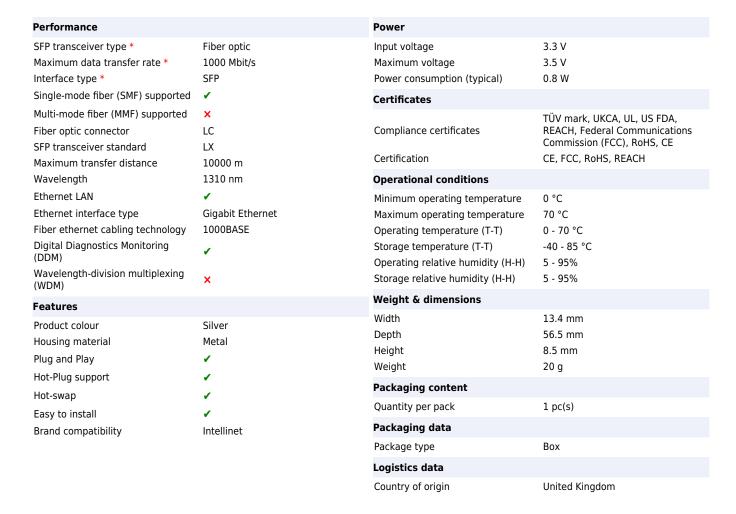

0Z31585 Intellinet Compatible Transceiver SFP 1000Base-LX (1310nm SMF 10km LC DOM)

ATGBICS 0Z31585 Intellinet Compatible Transceiver SFP 1000Base-LX (1310nm SMF 10km LC DOM):

ATGBICS Intellinet compatible 0Z31585 SFP 1000Base-LX form factor network transceiver supports a distance of up to 10km over single-mode fibre (SMF) using a wavelength of 1310nm via an LC Duplex connector. This product operates within a commercial temperature range. Digital optical monitoring (DOM) support is also present enabling real-time monitoring of the parameters of the fibre optic transceiver. Our product meets the specification of Intellinet 0Z31585 and we proudly offer a compatibility guarantee and limited lifetime warranty. Our rigorously tested products record a unique traceable serial number and are fully compliant with all MSA (Multi-Source Agreement) and IEEE standards & protocols.