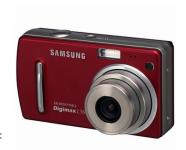

## Samsung Digimax L50 digital foto 5.0 red 1/2.5" 5 MP CCD 2592 x 1944 pixels Vermelho

Marca : Samsung Código do produto: DIGIMAXL50R00

Nome do produto: Digimax L50 digital foto 5.0 red

Samsung Digimax L50 digital foto 5.0 red. Megapixel: 5 MP, Dimensão do sensor de imagem: 1/2.5", Tipo de sensor: CCD, Resolução de imagem máxima: 2592 x 1944 pixels. Zoom ótico: 2,4x, Zoom digital: 4x, Distância focal: 6.5 - 18 mm. Display diagonal: 6,35 cm (2.5"). Memória interna: 26 MB. PictBridge. Peso: 120 g. Cor do produto: Vermelho